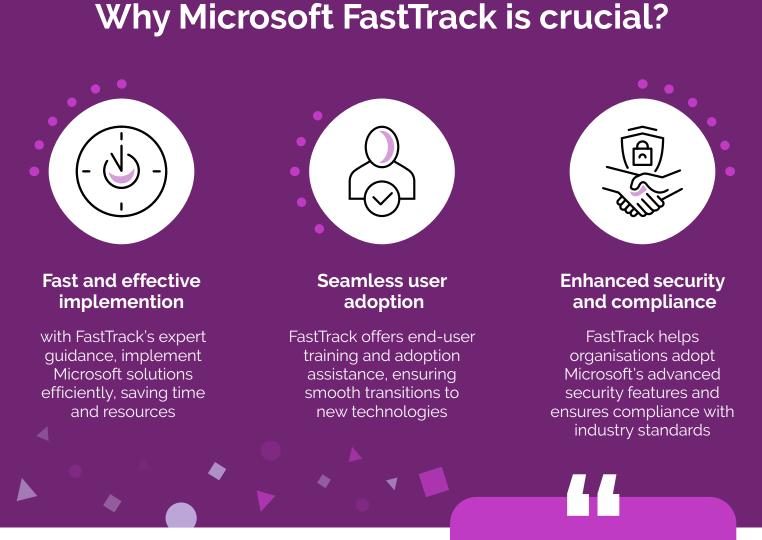

## Microsoft FastTrack: accelerating digital transformation and cloud adoption

Across every industry in the UK, organisations are striving to embrace the power of cloud technologies and drive their digital transformation journeys. Microsoft FastTrack plays an important role in this process by providing specialist guidance and support to ensure successful adoption and implementation of Microsoft solutions.

This infographic explores the importance of Microsoft FastTrack, the solutions it covers, and how Phoenix Software, the leading FastTrack partner in the UK, supports both public and private sector organisations to accelerate transformation.